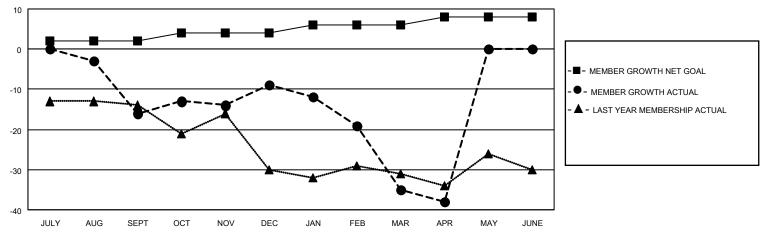

## District 5M 13

| Clubs         |               |             |               | Members               |                        |                         |                                                    |  |
|---------------|---------------|-------------|---------------|-----------------------|------------------------|-------------------------|----------------------------------------------------|--|
|               | RESULTS FOR   | R 2020-2021 |               | RESULTS FOR 2020-2021 |                        |                         |                                                    |  |
| QUARTER       | NEW CLUB GOAL | NEW CLUBS   | DROPPED CLUBS | QUARTER MEM           | BER GROWTH NET<br>GOAL | MEMBER GROWTH<br>ACTUAL | DROPPED<br>MEMBERS ACTUAL<br>(including transfers) |  |
| JULY/AUG/SEPT | 0             | 0           | 0             | JULY/AUG/SEPT         | 2                      | 5                       | 21                                                 |  |
| OCT/NOV/DEC   | 0             | 0           | 0             | OCT/NOV/DEC           | 2                      | 39                      | 28                                                 |  |
| JAN/FEB/MAR   | 1             | 0           | 1             | JAN/FEB/MAR           | 2                      | 3                       | 28                                                 |  |
| APR/MAY/JUNE  | 0             | 0           | 0             | APR/MAY/JUNE          | 2                      | 4                       | 7                                                  |  |

#### GOALS AND ACTUAL MEMBERS CUMULATIVE

| DROPPED CLUBS: 1  |    | 15 CLUBS OF 50 ADDED 1 OR MORE NEW MEMBERS | GENDER DISTRIBUTION             |              |     |
|-------------------|----|--------------------------------------------|---------------------------------|--------------|-----|
|                   |    | NEW MEMBERS                                | MALE                            | 706 (75.19%) |     |
|                   |    |                                            | FEMALE                          | 233 (24.81%) |     |
| DROPPED MEMBERS   |    |                                            |                                 |              |     |
| DECEASED          | 8  | CLICK HERE FOR CUMULATIVE                  | TOTAL FAMILY UNIT MEMBERS       |              | 189 |
| CLUB CANCELLED 13 |    | MEMBERSHIP DATA                            |                                 |              | 0.5 |
| OTHER             | 63 |                                            | FAMILY MEMBERS PAYING HALF DUES |              | 95  |
| TOTAL             | 84 |                                            |                                 |              |     |